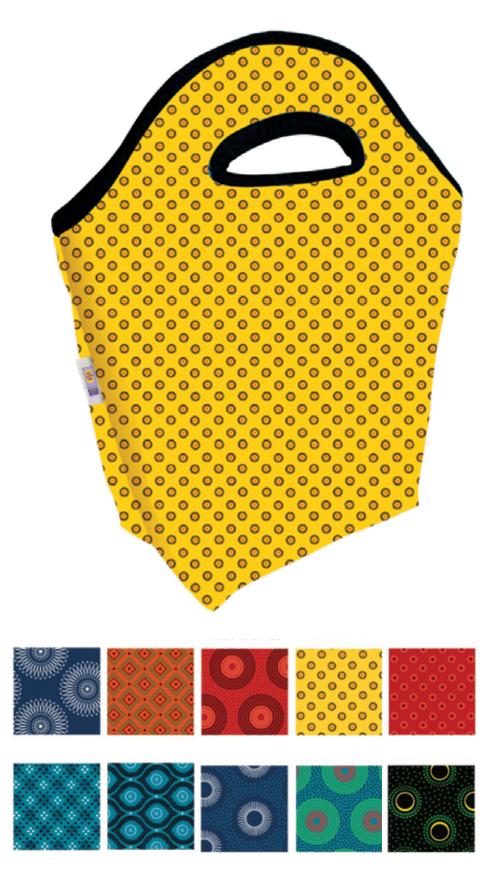

### A CONVENIENT AND EASY TO CARRY COOLER BAG.

### Shweshwe Lunch Bag With Branded Tag

Choose from a selection of shweshwe prints.

Product Dimensions: 33cm (H) x 28cm (W)

Various branding options available.

Locally manufactured

Keeps the contents fresh for hours

Thick neoprene insulating lunch bag