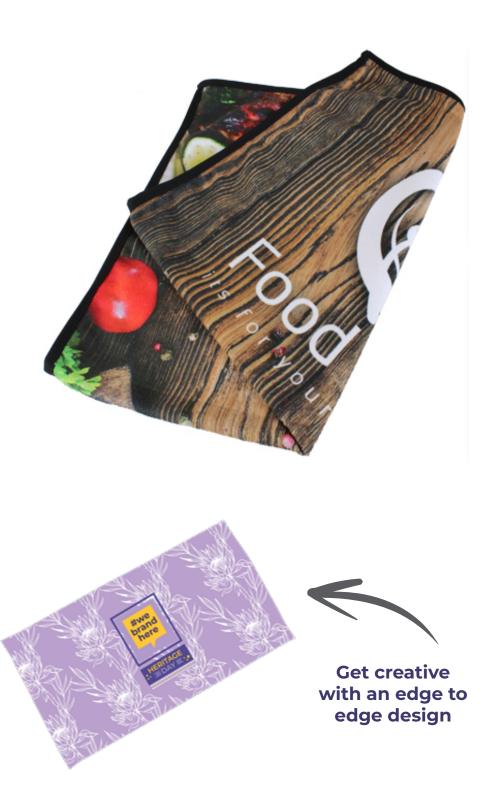

### Fully Sublimated Kitchen Towel

Absorbent and durable.

Various branding options available.

Locally manufactured

Made from 165gsm towelling

Product Dimensions: 60cm (W) x 30cm (H)

Get creative with an edge to edge design

Get creative with an edge to edge design

Get creative with an edge to edge design