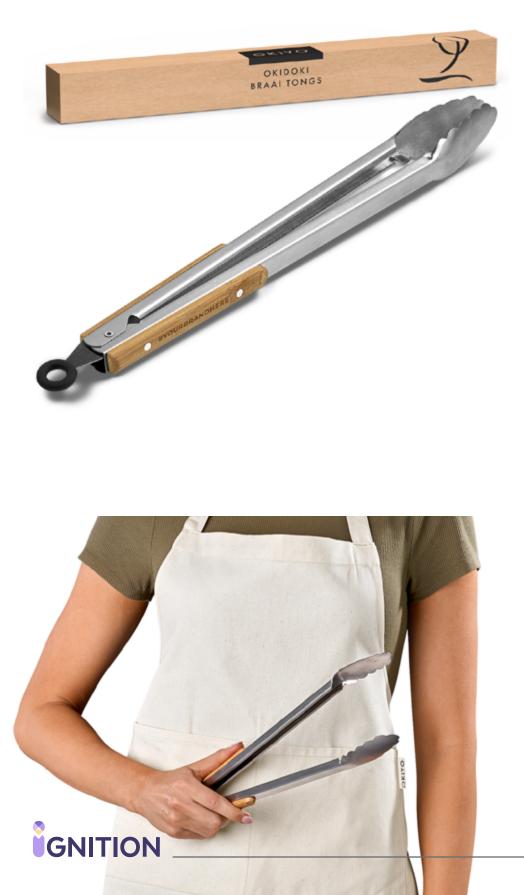

### Okiyo Okidoki Braai Tongs

Various branding options available.

Strong & durable braai tongs

Made from stainless steel & sustainable bamboo

Product Dimension: 40cm (L)