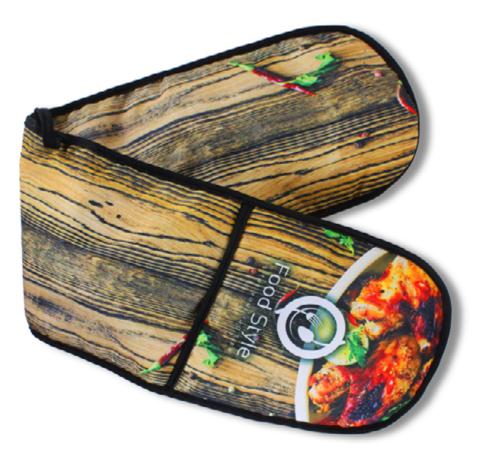

### Fully Sublimated Double Oven Glove

Handle hot pots and dishes with ease.

Various branding options available.

Locally manufactured

Made from 300 denier polyester

A lightweight and smooth finish

\_\_\_\_\_