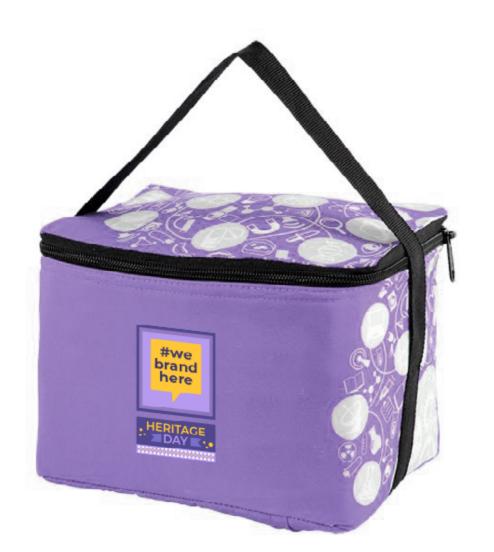

### Fully Sublimated 6 Can Cooler

Keep your lunch cool with this edge to edge branded cooler bag.

Various branding options available.

Locally manufactured

210D with aluminium foil

Quality foil lining to keep food & drink cool