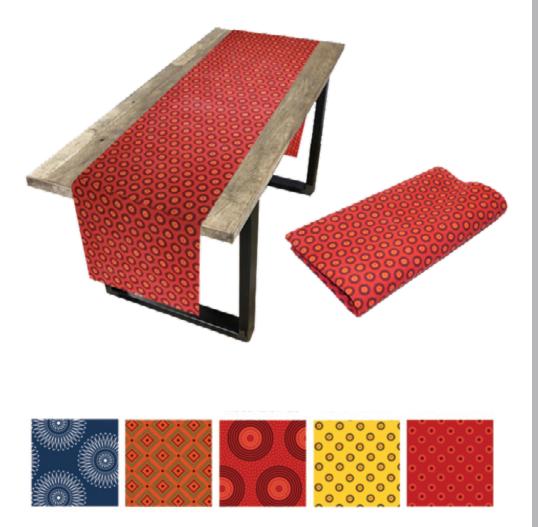

### Shweshwe Table Runner

Choose from a selection of shweshwe prints.

Product Dimensions: 60cm (W) x 232cm (L)

Various branding options available.

Locally manufactured

Material Shweshwe

Product Dimensions: 60cm (W) x 232cm (L)