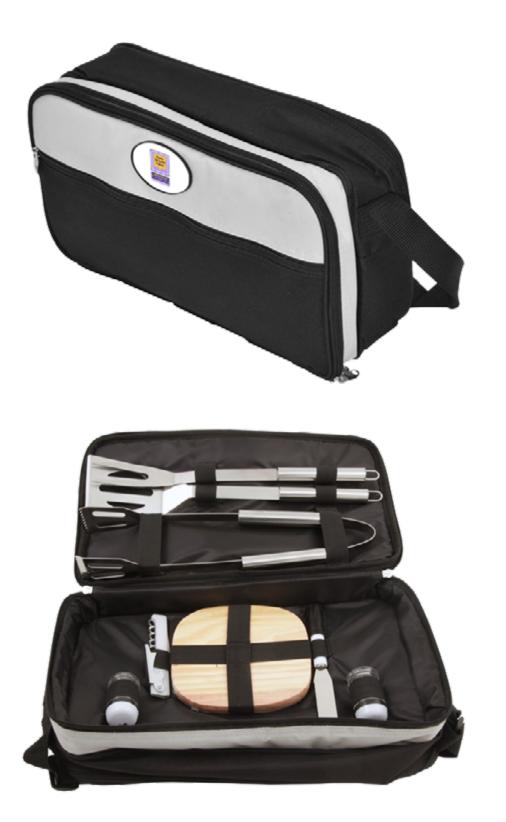

### Braai Set Cooler Bag

Includes tongs, spatula, fork, cheese board, cheese knife, waiters friend and salt & pepper set

Various branding options available.

8 piece set

600D - Bag. Stainless Steel - Utensils

Product Dimensions: 38.5cm (L) x 23cm (W) x 10cm (D)

**THE PERFECT** GIFT TO MAKE THE OCCASION LOOK GREAT!