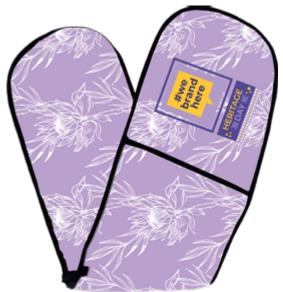

### Fully Sublimated Baker Oven Gloves

Padded set of gloves to handle hot dishes.

Various branding options available.

Locally manufactured

Made from 300 denier polyester

A lightweight and smooth finish

12 🧹