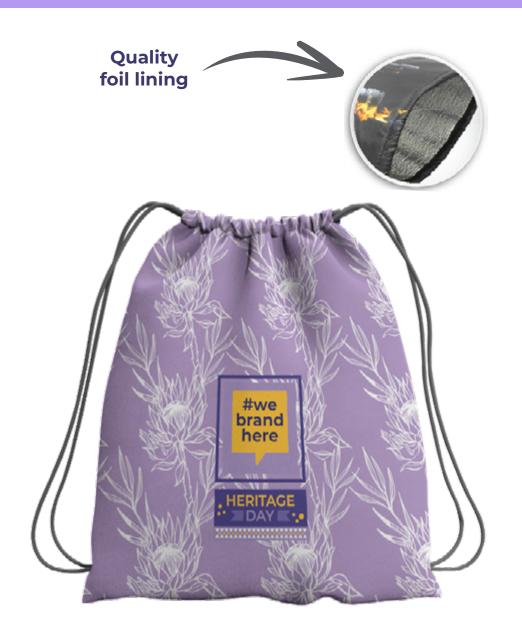

### Drawstring Cooler Bag

Can be used as an over the shoulder carry bag or as a backpack.

Various branding options available.

Locally manufactured

Quality foil lining to keep food & drink cool

Thick neoprene insulating cooler bag with drawstring