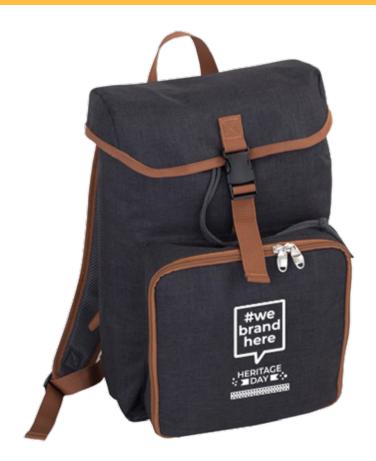

### 2 Person Picnic Backpack

Includes two place settings with plates, cutlery, glasses, napkins, cheese board, waiters friend and cooler bag compartment.

Various branding options available.

Includes two place settings

600D Polyester

Product Dimensions: 25cm (W) x 40cm (H) x 20cm (D)

ALL YOU NEED FOR A BRAAI IN ONE BAG!