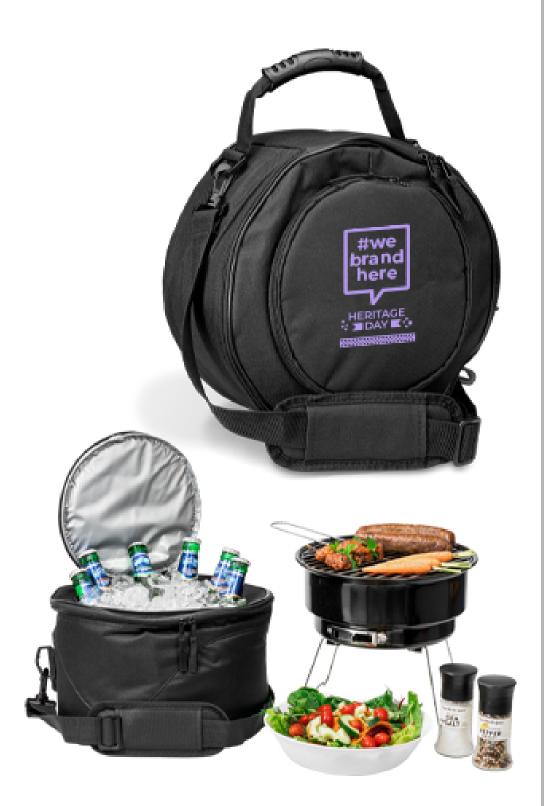

### Portable Braai & Cooler

BBQ folds away neatly in a carry bag.

Product Dimensions: 20cm (H) x 30cm (D)

Various branding options available.

A BBQ and cooler bag in one

Made from 600D and metal

Adjustable & removable shoulder strap