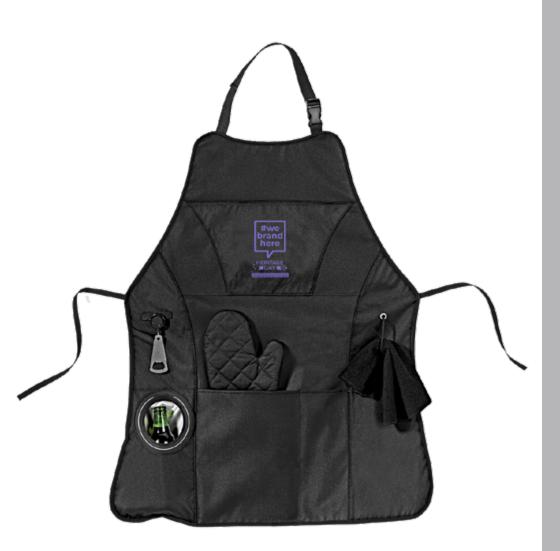

### **BBQ** Apron

Colour: Black only

The perfect opportunity to get your brand around the fire.

Product Dimensions: 81.7cm (L) X 61cm (W)

Various branding options available.

Includes an oven mitt and cloth

Made from real high quality fire resisting material

Includes a bottle opener

THE IDEAL GIFT FOR THE CHEF OR BRAAI MASTER!