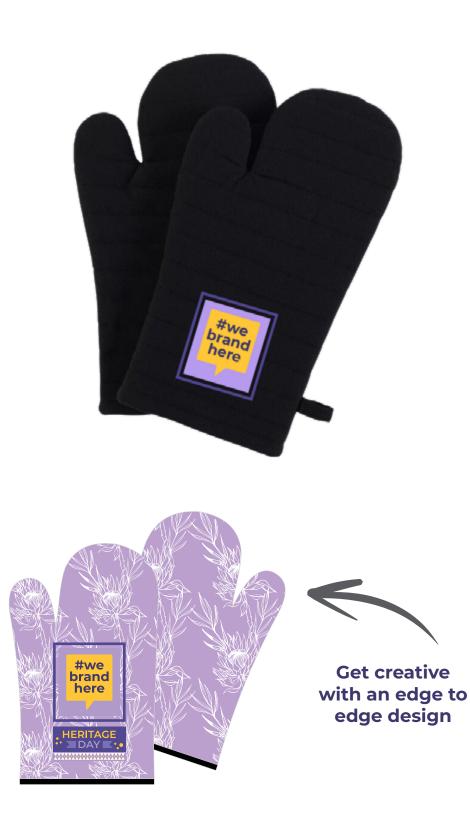

### Fully Sublimated Baker Oven Gloves

Padded set of gloves to handle hot dishes.

Various branding options available.

Locally manufactured

Made from 300 denier polyester

A lightweight and smooth finish

12 🧹

GNITION

Get creative with an edge to edge design