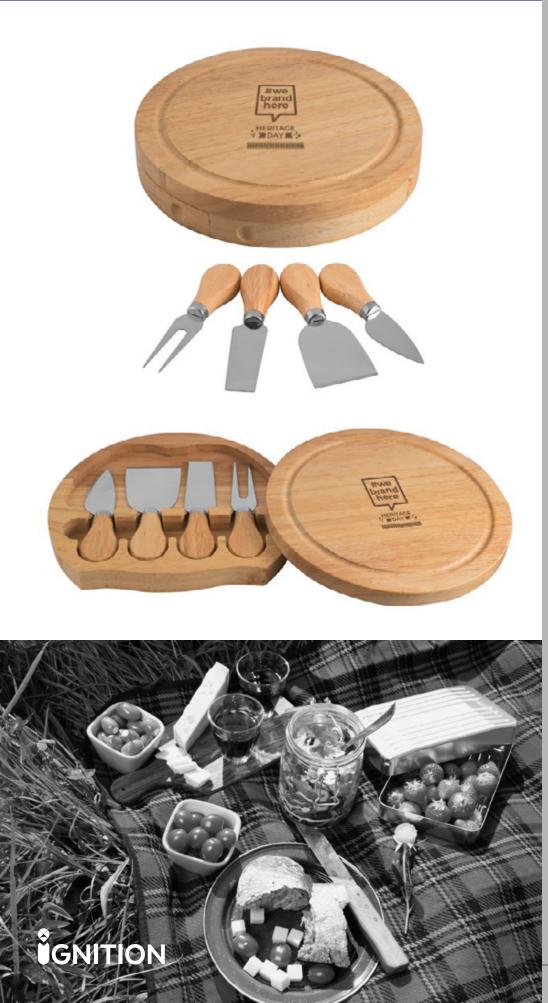

### Cheese Board & Knife Set

Swivel lid to open the set and use the lid as a serving board. Includes 3 x knives and 1 x fork.

Various branding options available.

Made from wood and stainless steel

3 cheese knives

Product Dimension: 20cm (L) X 20cm (W) X 3.5cm (D)

**THE PERFECT** ADDITION TO THE KITCHEN.