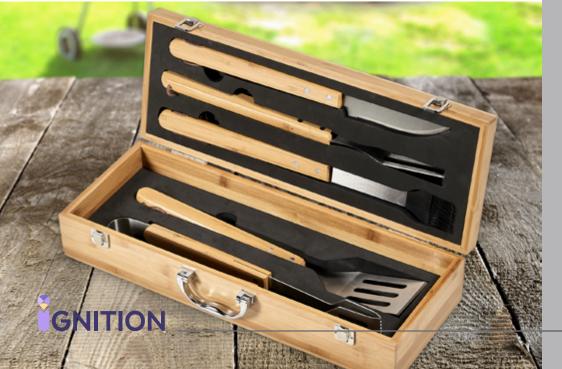

### Okiyo Yakiniku 5-Piece Braai Set

5 piece grill master set including spatula, tongs, fork, basting brush & knife.

Presented in a bamboo box with chromed carry handle & trims.

Each utensil has a strap for hanging.

Various branding options available.

Made from bamboo & stainless steel

5 piece grill master set

Product Dimension: 17cm (W) X 9cm (D) X 46cm (H)