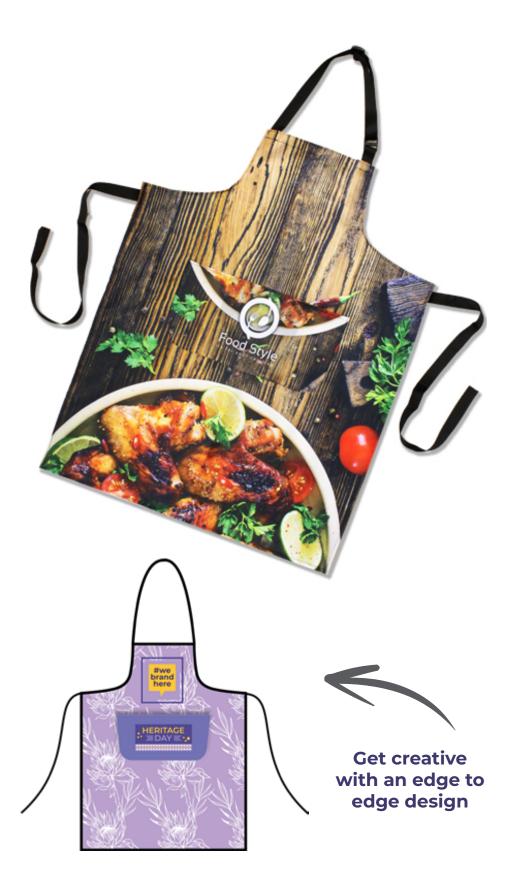

### Fully Sublimated Kitchen Apron

Features a useful front pocket.

Adjustable neck and body ties for optimum fit.

Various branding options available.

Locally manufactured

Made from 300 denier polyester

A lightweight and smooth finish

Get creative with an edge to edge design

Get creative with an edge to edge design