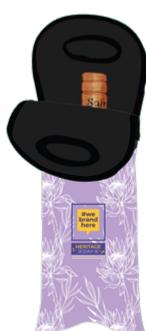

A STYLISH SOLUTION TO KEEP YOUR WINE COOL.

### Wine Insulating Carry Bag

Product Dimensions: 40cm (H) x 14cm (W)

Various branding options available.

Locally manufactured

Keeps wine cold on the move

Thick neoprene insulating wine bag with carry handle