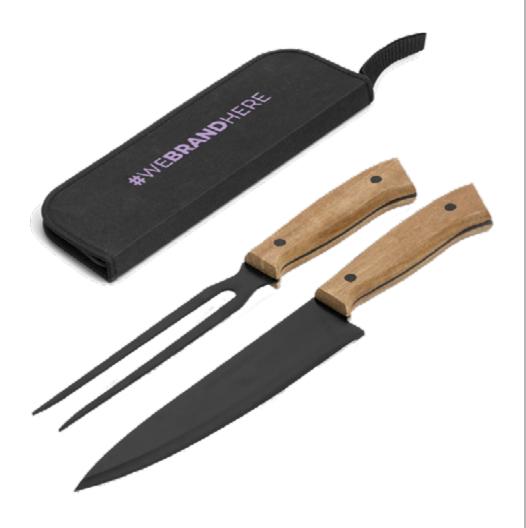

### Butcher's Carving Set

The perfect braai gift for the braai connoisseur.

Various branding options available.

Made from stainless steel & acacia wood

2 piece grill master set

Product Dimension: 36.4cm (L) X 12.3cm (W) X 2.5cm (H)