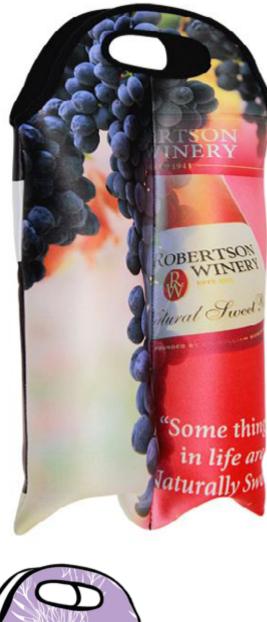

### 66

KEEPS WINE COOL ON THE GO.

77

### Double Wine Insulating Carry Bag

Product Dimensions: 40cm (H) x 27cm (W)

Various branding options available.

Locally manufactured

Keeps 2 bottles of wine cold while on the move

Thick neoprene insulating wine bag with carry handle