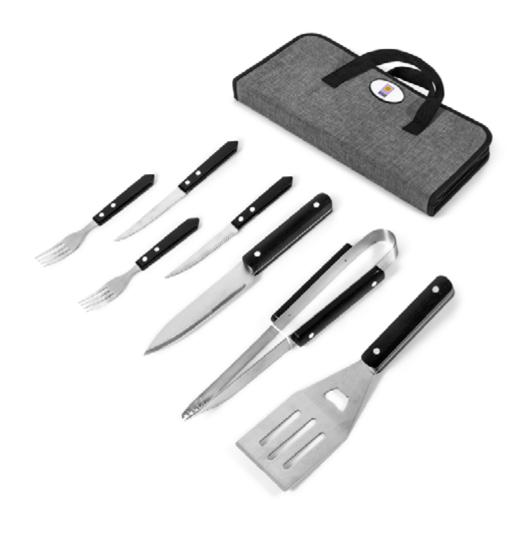

### 7-Piece Braai Set

The perfect on the go gift with handles.

Various branding options available.

Precision stainless steel blades

7 piece grill master set

Product Dimension: 37.5cm (L) X 18.6cm (W) X 4.5cm (H)