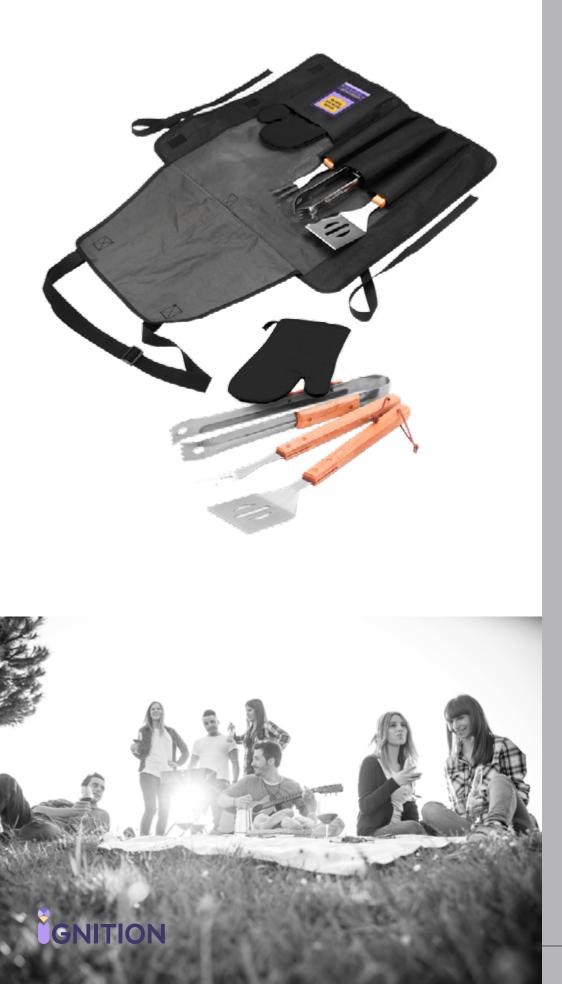

### Apron Braai Set

Colour: Black only

Includes all your braai utensils.

Various branding options available.

Includes an oven mitt

Apron in 600D polyester

Utensils with wooden handles

15 <