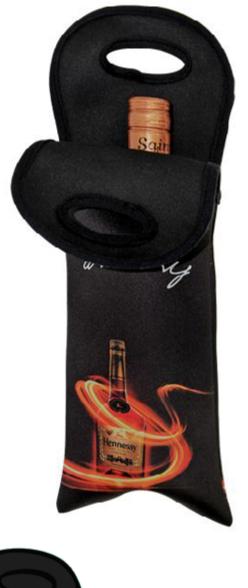

### Wine Insulating Carry Bag

Product Dimensions: 40cm (H) x 14cm (W)

Various branding options available.

Locally manufactured

Keeps wine cold on the move

Thick neoprene insulating wine bag with carry handle