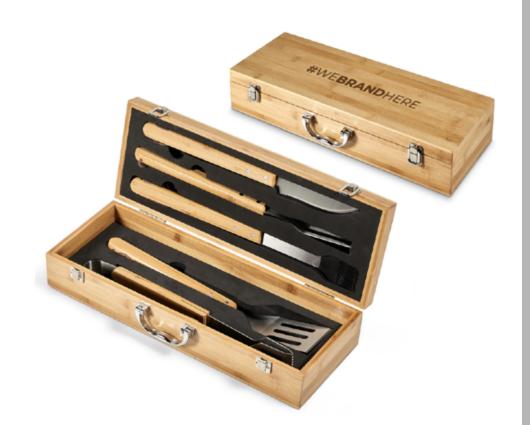

### Okiyo Yakiniku 5-Piece Braai Set

5 piece grill master set including spatula, tongs, fork, basting brush & knife.

Presented in a bamboo box with chromed carry handle & trims.

Each utensil has a strap for hanging.

Various branding options available.

Made from bamboo & stainless steel

5 piece grill master set

Product Dimension: 17cm (W) X 9cm (D) X 46cm (H)