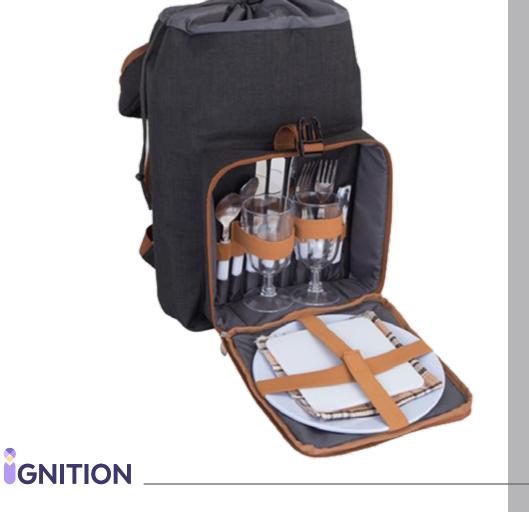

### 2 Person Picnic Backpack

Includes two place settings with plates, cutlery, glasses, napkins, cheese board, waiters friend and cooler bag compartment.

Various branding options available.

Includes two place settings

600D Polyester

Product Dimensions: 25cm (W) x 40cm (H) x 20cm (D)

ALL YOU NEED FOR A BRAAI IN ONE BAG!